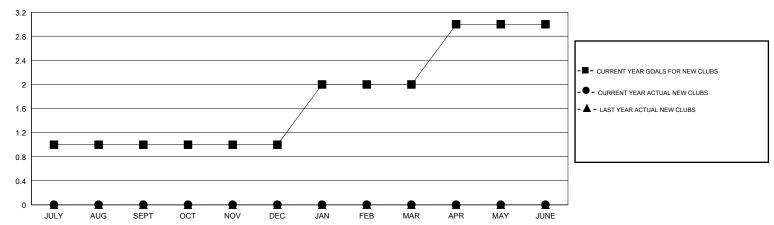

## GOALS AND ACTUAL NEW CLUBS CUMULATIVE

## GMT: LOCATION PENNSYLVANIA GMT CA

|               | Club          | s           |               | Members               |                           |                         |                                                    |  |
|---------------|---------------|-------------|---------------|-----------------------|---------------------------|-------------------------|----------------------------------------------------|--|
|               | RESULTS FOR   | R 2019-2020 |               | RESULTS FOR 2019-2020 |                           |                         |                                                    |  |
| QUARTER       | NEW CLUB GOAL | NEW CLUBS   | DROPPED CLUBS | QUARTER               | MEMBER GROWTH NET<br>GOAL | MEMBER GROWTH<br>ACTUAL | DROPPED<br>MEMBERS ACTUAL<br>(including transfers) |  |
| JULY/AUG/SEPT | 1             | 0           | 0             | JULY/AUG/SEPT         | 35                        | 15                      | 19                                                 |  |
| OCT/NOV/DEC   | 0             | 0           | 0             | OCT/NOV/DEC           | 35                        | 23                      | 15                                                 |  |
| JAN/FEB/MAR   | 1             | 0           | 0             | JAN/FEB/MAR           | 30                        | 15                      | 13                                                 |  |
| APR/MAY/JUNE  | 1             | 0           | 0             | APR/MAY/JUNE          | 30                        | 0                       | 0                                                  |  |