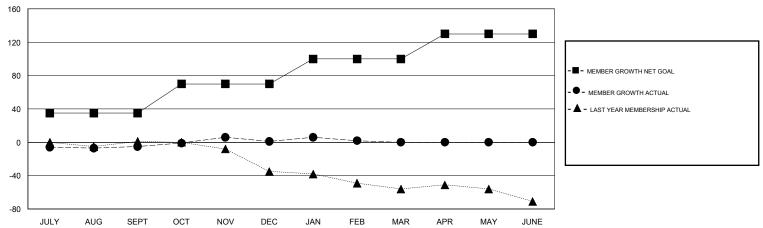

## GOALS AND ACTUAL MEMBERS CUMULATIVE

| DROPPED CLUBS: 0  DROPPED MEMBERS |    | 20 CLUBS OF 40 ADDED 1 OR MORE<br>NEW MEMBERS | GENDER DISTE<br>MALE<br>FEMALE  | RIBUTION<br>844 (75.16%)<br>279 (24.84%) |     |  |
|-----------------------------------|----|-----------------------------------------------|---------------------------------|------------------------------------------|-----|--|
| DECEASED                          | 18 | CHOCHEDE FOR CHIMIN ATIME                     | TOTAL FAMILY UNIT MEMBERS       |                                          | 209 |  |
| CLUB CANCELLED 0 OTHER 29         |    | CLICK HERE FOR CUMULATIVE  MEMBERSHIP DATA    | FAMILY MEMBERS PAYING HALF DUES |                                          | 106 |  |
| TOTAL                             | 47 |                                               |                                 |                                          |     |  |

## GMT: LOCATION PENNSYLVANIA GMT CA

|               | Club          | s           |               | Members               |                           |                         |                                                    |  |
|---------------|---------------|-------------|---------------|-----------------------|---------------------------|-------------------------|----------------------------------------------------|--|
|               | RESULTS FOR   | R 2019-2020 |               | RESULTS FOR 2019-2020 |                           |                         |                                                    |  |
| QUARTER       | NEW CLUB GOAL | NEW CLUBS   | DROPPED CLUBS | QUARTER               | MEMBER GROWTH NET<br>GOAL | MEMBER GROWTH<br>ACTUAL | DROPPED<br>MEMBERS ACTUAL<br>(including transfers) |  |
| JULY/AUG/SEPT | 1             | 0           | 0             | JULY/AUG/SEPT         | 35                        | 15                      | 19                                                 |  |
| OCT/NOV/DEC   | 0             | 0           | 0             | OCT/NOV/DEC           | 35                        | 23                      | 15                                                 |  |
| JAN/FEB/MAR   | 1             | 0           | 0             | JAN/FEB/MAR           | 30                        | 15                      | 13                                                 |  |
| APR/MAY/JUNE  | 1             | 0           | 0             | APR/MAY/JUNE          | 30                        | 0                       | 0                                                  |  |